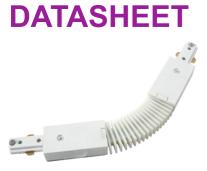

## **TRKFC1W**

230V Single Circuit Track Flexible Connector - White

www.mlaccessories.co.uk

| MLA PART CODE                            | TRKFC1W                                                   |
|------------------------------------------|-----------------------------------------------------------|
| DESCRIPTION                              | 230V Single Circuit Track Flexible Connector - White      |
| NET WEIGHT (KG)                          | 0.159                                                     |
| FINISH                                   | White                                                     |
| DIMENSIONS (MM)                          | Length - 294<br>Width - 35<br>Projection - 18             |
| CONSTRUCTION                             | Construction - Thermoplastic<br>Construction 2 - & copper |
| CLASS                                    | 1                                                         |
| IP RATING                                | IP20                                                      |
| INPUT VOLTAGE                            | 230V 50Hz                                                 |
| WARRANTY                                 | 2year(s)                                                  |
| MANUFACTURED IN ACCORDANCE WITH          | BS EN 60598                                               |
| ORIGIN OF MANUFACTURE                    | China                                                     |
| DECLARATION OF CONFORMITY (HELD ON FILE) | Yes                                                       |
| EAN                                      | 5056270822977                                             |
| Date Created: 03/04/2023 13:38           |                                                           |