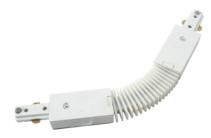

## **TRKFCW**

230V Single Circuit Track Flexible Connector White

www.mlaccessories.co.uk

| MLA PART CODE                            | TRKFCW                                                    |
|------------------------------------------|-----------------------------------------------------------|
| DESCRIPTION                              | 230V Single Circuit Track Flexible Connector White        |
| FINISH                                   | White                                                     |
| DIMENSIONS (MM)                          | Length - 294<br>Width - 35<br>Projection - 18             |
| CONSTRUCTION                             | Construction - Thermoplastic<br>Construction 2 - & copper |
| CLASS                                    | I                                                         |
| IP RATING                                | IP20                                                      |
| INPUT VOLTAGE                            | 230V 50Hz                                                 |
| WARRANTY                                 | 1year(s)                                                  |
| MANUFACTURED IN ACCORDANCE WITH          | BS EN 60598                                               |
| ORIGIN OF MANUFACTURE                    | China                                                     |
| DECLARATION OF CONFORMITY (HELD ON FILE) | Yes                                                       |
| EAN                                      | 5055559197140                                             |