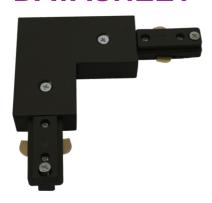

## TRKRA1BK

230V Track L Right Angle Connector - Black

www.mlaccessories.co.uk

| MLA PART CODE                            | TRKRA1BK                                                  |
|------------------------------------------|-----------------------------------------------------------|
| DESCRIPTION                              | 230V Track L Right Angle Connector - Black                |
| NET WEIGHT (KG)                          | 0.105                                                     |
| FINISH                                   | Black                                                     |
| DIMENSIONS (MM)                          | Length - 108<br>Width - 35<br>Projection - 18             |
| CONSTRUCTION                             | Construction - Polycarbonate<br>Construction 2 - & copper |
| CLASS                                    | I                                                         |
| IP RATING                                | IP20                                                      |
| INPUT VOLTAGE                            | 230V 50Hz                                                 |
| WARRANTY                                 | 2year(s)                                                  |
| MANUFACTURED IN ACCORDANCE WITH          | BS EN 60598                                               |
| ORIGIN OF MANUFACTURE                    | China                                                     |
| DECLARATION OF CONFORMITY (HELD ON FILE) | Yes                                                       |
| EAN                                      | 5056270822991                                             |