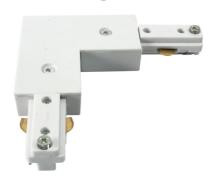

## **TRKRA1W**

230V Track L Right Angle Connector - White

www.mlaccessories.co.uk

| MLA PART CODE                            | TRKRA1W                                                   |
|------------------------------------------|-----------------------------------------------------------|
| DESCRIPTION                              | 230V Track L Right Angle Connector - White                |
| NET WEIGHT (KG)                          | 0.105                                                     |
| FINISH                                   | White                                                     |
| DIMENSIONS (MM)                          | Length - 108<br>Width - 35<br>Projection - 18             |
| CONSTRUCTION                             | Construction - Polycarbonate<br>Construction 2 - & copper |
| CLASS                                    | I                                                         |
| IP RATING                                | IP20                                                      |
| INPUT VOLTAGE                            | 230V 50Hz                                                 |
| WARRANTY                                 | 2year(s)                                                  |
| MANUFACTURED IN ACCORDANCE WITH          | BS EN 60598                                               |
| ORIGIN OF MANUFACTURE                    | China                                                     |
| DECLARATION OF CONFORMITY (HELD ON FILE) | Yes                                                       |
| EAN                                      | 5056270823004                                             |