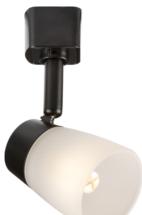

## **TRKSP6BK**

230V G9 Track Spotlight 40W max. - Black

www.mlaccessories.co.uk

| MLA PART CODE                            | TRKSP6BK                                                                 |
|------------------------------------------|--------------------------------------------------------------------------|
| DESCRIPTION                              | 230V G9 Track Spotlight 40W max Black                                    |
| NET WEIGHT (KG)                          | 0.219                                                                    |
| FINISH                                   | Black                                                                    |
| DIFFUSER                                 | Opal                                                                     |
| DIMENSIONS (MM)                          | Diameter - 60<br>Length - 82<br>Projection - 164<br>Overall Height - 179 |
| TILT (DEGREES)                           | 80                                                                       |
| ROTATION (DEGREES)                       | 350                                                                      |
| CONSTRUCTION                             | Construction - Aluminium<br>Construction 2 - & glass                     |
| CLASS                                    | I                                                                        |
| IP RATING                                | IP20                                                                     |
| MAX. WATTAGE (W)                         | 40                                                                       |
| LAMP TECHNOLOGY                          | Halogen / LED Compatible                                                 |
| LAMP BASE                                | G9                                                                       |
| LAMP INCLUDED                            | No                                                                       |
| LED COMPATIBLE                           | Yes                                                                      |
| DIMMABLE                                 | Lamp dependent                                                           |
| INPUT VOLTAGE                            | 230V 50Hz                                                                |
| WARRANTY                                 | 1year(s)                                                                 |
| MANUFACTURED IN ACCORDANCE WITH          | BS EN 60598                                                              |
| ORIGIN OF MANUFACTURE                    | China                                                                    |
| DECLARATION OF CONFORMITY (HELD ON FILE) | Yes                                                                      |
| EAN                                      | 5055832961581                                                            |
| Date Created: 03/04/2023 13:01           |                                                                          |