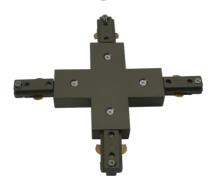

## TRKX1S

230V Track X-connector - Satin Nickel

www.mlaccessories.co.uk

| MLA PART CODE                            | TRKX1S                                                    |
|------------------------------------------|-----------------------------------------------------------|
| DESCRIPTION                              | 230V Track X-connector - Satin Nickel                     |
| NET WEIGHT (KG)                          | 0.205                                                     |
| FINISH                                   | Satin Nickel                                              |
| DIMENSIONS (MM)                          | Length - 181<br>Width - 181<br>Projection - 18            |
| CONSTRUCTION                             | Construction - Polycarbonate<br>Construction 2 - & copper |
| CLASS                                    | I                                                         |
| IP RATING                                | IP20                                                      |
| INPUT VOLTAGE                            | 230V 50Hz                                                 |
| WARRANTY                                 | 2year(s)                                                  |
| MANUFACTURED IN ACCORDANCE WITH          | BS EN 60598                                               |
| ORIGIN OF MANUFACTURE                    | China                                                     |
| DECLARATION OF CONFORMITY (HELD ON FILE) | Yes                                                       |
| EAN                                      | 5056270823073                                             |