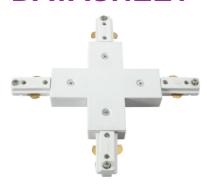

## **TRKX1W**

230V Track X-connector - White

www.mlaccessories.co.uk

| MLA PART CODE                            | TRKX1W                                                    |
|------------------------------------------|-----------------------------------------------------------|
| DESCRIPTION                              | 230V Track X-connector - White                            |
| NET WEIGHT (KG)                          | 0.205                                                     |
| FINISH                                   | White                                                     |
| DIMENSIONS (MM)                          | Length - 181<br>Width - 181<br>Projection - 18            |
| CONSTRUCTION                             | Construction - Polycarbonate<br>Construction 2 - & copper |
| CLASS                                    | I                                                         |
| IP RATING                                | IP20                                                      |
| INPUT VOLTAGE                            | 230V 50Hz                                                 |
| WARRANTY                                 | 2year(s)                                                  |
| MANUFACTURED IN ACCORDANCE WITH          | BS EN 60598                                               |
| ORIGIN OF MANUFACTURE                    | China                                                     |
| DECLARATION OF CONFORMITY (HELD ON FILE) | Yes                                                       |
| EAN                                      | 5056270823066                                             |