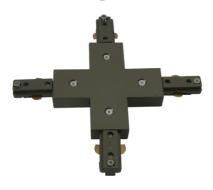

## **TRKXS**

230V Track X-connector - Satin Nickel

www.mlaccessories.co.uk

| MLA PART CODE                            | TRKXS                                                     |
|------------------------------------------|-----------------------------------------------------------|
| DESCRIPTION                              | 230V Track X-connector - Satin Nickel                     |
| FINISH                                   | Satin Nickel                                              |
| DIMENSIONS (MM)                          | Length - 181<br>Width - 181<br>Projection - 18            |
| CONSTRUCTION                             | Construction - Polycarbonate<br>Construction 2 - & copper |
| CLASS                                    | 1                                                         |
| IP RATING                                | IP20                                                      |
| INPUT VOLTAGE                            | 230V 50Hz                                                 |
| WARRANTY                                 | 1year(s)                                                  |
| MANUFACTURED IN ACCORDANCE WITH          | BS EN 60598                                               |
| ORIGIN OF MANUFACTURE                    | China                                                     |
| DECLARATION OF CONFORMITY (HELD ON FILE) | Yes                                                       |
| EAN                                      | 5055559197041                                             |