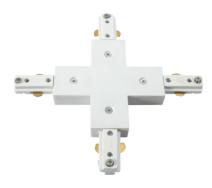

## **TRKXW**

230V Track X-connector - White

www.mlaccessories.co.uk

| MLA PART CODE                            | TRKXW                                                     |
|------------------------------------------|-----------------------------------------------------------|
| DESCRIPTION                              | 230V Track X-connector - White                            |
| FINISH                                   | White                                                     |
| DIMENSIONS (MM)                          | Length - 181<br>Width - 181<br>Projection - 18            |
| CONSTRUCTION                             | Construction - Polycarbonate<br>Construction 2 - & copper |
| CLASS                                    | I                                                         |
| IP RATING                                | IP20                                                      |
| INPUT VOLTAGE                            | 230V 50Hz                                                 |
| WARRANTY                                 | 1year(s)                                                  |
| MANUFACTURED IN ACCORDANCE WITH          | BS EN 60598                                               |
| ORIGIN OF MANUFACTURE                    | China                                                     |
| DECLARATION OF CONFORMITY (HELD ON FILE) | Yes                                                       |
| EAN                                      | 5055559197027                                             |