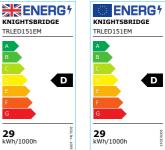

## TRLED151EM

110V IP65 5ft 29W SINGLE LED Non-Corrosive Emergency- 4000K

www.mlaccessories.co.uk

| MLA PART CODE                 | TRLED151EM                                                     |
|-------------------------------|----------------------------------------------------------------|
| DESCRIPTION                   | 110V IP65 5ft 29W SINGLE LED Non-Corrosive Emergency-<br>4000K |
| NET WEIGHT (KG)               | 2.6                                                            |
| FINISH                        | Yellow                                                         |
| DIFFUSER                      | Opal                                                           |
| DIMENSIONS (MM)               | Length - 1563<br>Height - 90<br>Width - 94                     |
| CONSTRUCTION                  | Construction - Polycarbonate                                   |
| CLASS                         | I                                                              |
| IP RATING                     | IP65                                                           |
| WATTAGE (W)                   | 29                                                             |
| LAMP TECHNOLOGY               | LED                                                            |
| LAMP INCLUDED                 | Yes                                                            |
| LUMENS (LM)                   | 3400                                                           |
| LUMENS LIGHT SOURCE ONLY (LM) | 4020                                                           |
| LUMEN TOLERANCE               | 5%                                                             |
| EFFICACY (LM/W)               | 142.19                                                         |
| LUMENS EMERGENCY MODE (LM)    | 785                                                            |
| CIRCUIT WATTAGE (W)           | 28.3                                                           |
| ССТ                           | 4000K                                                          |
| LIGHT COLOUR                  | Cool White                                                     |
| CRI                           | >85                                                            |
| SDCM                          | <6                                                             |
| RUNNING CURRENT (A)           | 0.260                                                          |
| DISPLACEMENT FACTOR           | >0.9                                                           |
| SVM                           | 0.792                                                          |
| PST-LM                        | 0.069                                                          |
| BEAM ANGLE (DEGREES)          | 120                                                            |