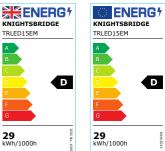

## TRLED15EM

230V IP65 5ft 29W Single LED Non-Corrosive Emergency

www.mlaccessories.co.uk

| MLA PART CODE                 | TRLED15EM                                            |
|-------------------------------|------------------------------------------------------|
| DESCRIPTION                   | 230V IP65 5ft 29W Single LED Non-Corrosive Emergency |
| NET WEIGHT (KG)               | 2.6                                                  |
| FINISH                        | Grey                                                 |
| DIFFUSER                      | Opal                                                 |
| DIMENSIONS (MM)               | Length - 1563<br>Height - 90<br>Width - 94           |
| CONSTRUCTION                  | Construction - Polycarbonate                         |
| CLASS                         | I                                                    |
| IP RATING                     | IP65                                                 |
| WATTAGE (W)                   | 29                                                   |
| LAMP TECHNOLOGY               | LED                                                  |
| LAMP INCLUDED                 | Yes                                                  |
| LUMENS (LM)                   | 3650                                                 |
| LUMENS LIGHT SOURCE ONLY (LM) | 4040                                                 |
| LUMEN TOLERANCE               | 5%                                                   |
| EFFICACY (LM/W)               | 142.29                                               |
| LUMENS EMERGENCY MODE (LM)    | 844                                                  |
| CIRCUIT WATTAGE (W)           | 28.4                                                 |
| ССТ                           | 4000K                                                |
| LIGHT COLOUR                  | Cool White                                           |
| CRI                           | >80                                                  |
| SDCM                          | <6                                                   |
| RUNNING CURRENT (A)           | 0.129                                                |
| DISPLACEMENT FACTOR           | >0.9                                                 |
| SVM                           | 0.828                                                |
| PST-LM                        | 0.035                                                |
| BEAM ANGLE (DEGREES)          | 120                                                  |
| LIFE SPAN (HRS)               | 25,000                                               |