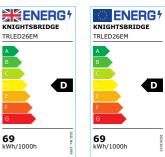

## TRLED26EM

230V IP65 6ft 69W Twin LED Non-Corrosive Emergency

www.mlaccessories.co.uk

| MLA PART CODE                 | TRLED26EM                                          |
|-------------------------------|----------------------------------------------------|
| DESCRIPTION                   | 230V IP65 6ft 69W Twin LED Non-Corrosive Emergency |
| NET WEIGHT (KG)               | 4.06                                               |
| FINISH                        | Grey                                               |
| DIFFUSER                      | Opal                                               |
| DIMENSIONS (MM)               | Length - 1828<br>Height - 90<br>Width - 129        |
| CONSTRUCTION                  | Construction - Polycarbonate                       |
| CLASS                         | I                                                  |
| IP RATING                     | IP65                                               |
| WATTAGE (W)                   | 69                                                 |
| LAMP TECHNOLOGY               | LED                                                |
| LAMP INCLUDED                 | Yes                                                |
| LUMENS (LM)                   | 7770                                               |
| LUMENS LIGHT SOURCE ONLY (LM) | 9560                                               |
| LUMEN TOLERANCE               | 5%                                                 |
| EFFICACY (LM/W)               | 142.76                                             |
| LUMENS EMERGENCY MODE (LM)    | 786                                                |
| CIRCUIT WATTAGE (W)           | 66.99                                              |
| ССТ                           | 4000K                                              |
| LIGHT COLOUR                  | Cool White                                         |
| CRI                           | >80                                                |
| SDCM                          | <6                                                 |
| RUNNING CURRENT (A)           | 0.309                                              |
| DISPLACEMENT FACTOR           | >0.9                                               |
| SVM                           | 0.841                                              |
| PST-LM                        | 0.031                                              |
| BEAM ANGLE (DEGREES)          | 120                                                |
| LIFE SPAN (HRS)               | 25,000                                             |