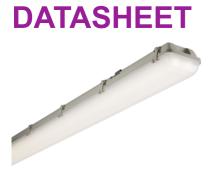

## **TRLED26EMD**

230V IP65 6ft 69W Twin LED Non-Corrosive Emergency - 6000K

www.mlaccessories.co.uk

| MLA PART CODE                 | TRLED26EMD                                                    |
|-------------------------------|---------------------------------------------------------------|
| DESCRIPTION                   | 230V IP65 6ft 69W Twin LED Non-Corrosive Emergency -<br>6000K |
| NET WEIGHT (KG)               | 4.06                                                          |
| FINISH                        | Grey                                                          |
| DIFFUSER                      | Opal                                                          |
| DIMENSIONS (MM)               | Length - 1828<br>Height - 90<br>Width - 129                   |
| CONSTRUCTION                  | Construction - Polycarbonate                                  |
| CLASS                         | I                                                             |
| IP RATING                     | IP65                                                          |
| WATTAGE (W)                   | 69                                                            |
| LAMP TECHNOLOGY               | LED                                                           |
| LAMP INCLUDED                 | Yes                                                           |
| LUMENS (LM)                   | 7820                                                          |
| LUMENS LIGHT SOURCE ONLY (LM) | 9510                                                          |
| LUMEN TOLERANCE               | 5%                                                            |
| EFFICACY (LM/W)               | 144.50                                                        |
| LUMENS EMERGENCY MODE (LM)    | 708                                                           |
| CIRCUIT WATTAGE (W)           | 65.84                                                         |
| сст                           | 6000K                                                         |
| LIGHT COLOUR                  | Daylight                                                      |
| CRI                           | >80                                                           |
| SDCM                          | <6                                                            |
| RUNNING CURRENT (A)           | 0.304                                                         |
| DISPLACEMENT FACTOR           | >0.9                                                          |
| SVM                           | 0.795                                                         |
| PST-LM                        | 0.032                                                         |
| BEAM ANGLE (DEGREES)          | 120                                                           |