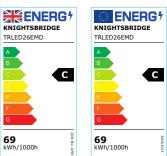

## **TRLED26EMD**

230V IP65 6ft 69W Twin LED Non-Corrosive Emergency - 6000K

www.mlaccessories.co.uk

| MLA PART CODE                 | TRLED26EMD                                                    |
|-------------------------------|---------------------------------------------------------------|
| DESCRIPTION                   | 230V IP65 6ft 69W Twin LED Non-Corrosive Emergency -<br>6000K |
| NET WEIGHT (KG)               | 4.06                                                          |
| FINISH                        | Grey                                                          |
| DIFFUSER                      | Opal                                                          |
| DIMENSIONS (MM)               | Length - 1828<br>Height - 90<br>Width - 129                   |
| CONSTRUCTION                  | Construction - Polycarbonate                                  |
| CLASS                         | I                                                             |
| IP RATING                     | IP65                                                          |
| WATTAGE (W)                   | 69                                                            |
| LAMP TECHNOLOGY               | LED                                                           |
| LAMP INCLUDED                 | Yes                                                           |
| LUMENS (LM)                   | 7820                                                          |
| LUMENS LIGHT SOURCE ONLY (LM) | 9510                                                          |
| LUMEN TOLERANCE               | 5%                                                            |
| EFFICACY (LM/W)               | 144.50                                                        |
| LUMENS EMERGENCY MODE (LM)    | 708                                                           |
| CIRCUIT WATTAGE (W)           | 65.84                                                         |
| сст                           | 6000K                                                         |
| LIGHT COLOUR                  | Daylight                                                      |
| CRI                           | >80                                                           |
| SDCM                          | <6                                                            |
| RUNNING CURRENT (A)           | 0.304                                                         |
| DISPLACEMENT FACTOR           | >0.9                                                          |
| SVM                           | 0.795                                                         |
| PST-LM                        | 0.032                                                         |
| BEAM ANGLE (DEGREES)          | 120                                                           |