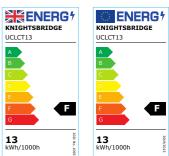

## UCLCT13

230V 13W LED Linkable Striplight CCT Adjustable (838mm)

www.mlaccessories.co.uk

| MLA PART CODE                 | UCLCT13                                                 |
|-------------------------------|---------------------------------------------------------|
| DESCRIPTION                   | 230V 13W LED Linkable Striplight CCT Adjustable (838mm) |
| NET WEIGHT (KG)               | 0.33                                                    |
| FINISH                        | White                                                   |
| DIFFUSER                      | Opal                                                    |
| DIMENSIONS (MM)               | Length - 838<br>Width - 22.8<br>Projection - 36         |
| CONSTRUCTION                  | Construction - Polycarbonate                            |
| CLASS                         | II                                                      |
| IP RATING                     | IP20                                                    |
| WATTAGE (W)                   | 13                                                      |
| LAMP TECHNOLOGY               | LED                                                     |
| LAMP INCLUDED                 | Yes                                                     |
| LUMENS (LM)                   | 1055 / 1055 / 1025                                      |
| LUMENS LIGHT SOURCE ONLY (LM) | 1280                                                    |
| LUMEN TOLERANCE               | 5%                                                      |
| EFFICACY (LM/W)               | 108.6                                                   |
| CIRCUIT WATTAGE (W)           | 12.4                                                    |
| ССТ                           | 3000/4000/6500K                                         |
| LIGHT COLOUR                  | ССТ                                                     |
| CRI                           | >80                                                     |
| SDCM                          | <6                                                      |
| RUNNING CURRENT (A)           | 0.093                                                   |
| DISPLACEMENT FACTOR           | >0.7                                                    |
| SVM                           | 0.009                                                   |
| PST-LM                        | 0.01                                                    |
| BEAM ANGLE (DEGREES)          | 140                                                     |
| LIFE SPAN (HRS)               | 30,000                                                  |
| L70B50 LIFESPAN (HRS)         | 54,000                                                  |