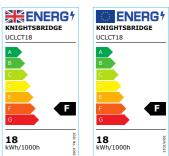

## **UCLCT18**

230V 18W LED Linkable Striplight CCT Adjustable (1138mm)

www.mlaccessories.co.uk

| MLA PART CODE                 | UCLCT18                                                  |
|-------------------------------|----------------------------------------------------------|
| DESCRIPTION                   | 230V 18W LED Linkable Striplight CCT Adjustable (1138mm) |
| NET WEIGHT (KG)               | 0.407                                                    |
| FINISH                        | White                                                    |
| DIFFUSER                      | Opal                                                     |
| DIMENSIONS (MM)               | Length - 1138<br>Width - 22.8<br>Projection - 36         |
| CONSTRUCTION                  | Construction - Polycarbonate                             |
| CLASS                         | II                                                       |
| IP RATING                     | IP20                                                     |
| WATTAGE (W)                   | 18                                                       |
| LAMP TECHNOLOGY               | LED                                                      |
| LAMP INCLUDED                 | Yes                                                      |
| LUMENS (LM)                   | 1675 / 1915 / 1780                                       |
| LUMENS LIGHT SOURCE ONLY (LM) | 1840                                                     |
| LUMEN TOLERANCE               | 5%                                                       |
| EFFICACY (LM/W)               | 107.9                                                    |
| CIRCUIT WATTAGE (W)           | 17.1                                                     |
| ССТ                           | 3000/4000/6500K                                          |
| LIGHT COLOUR                  | ССТ                                                      |
| CRI                           | >80                                                      |
| SDCM                          | <6                                                       |
| RUNNING CURRENT (A)           | 0.125                                                    |
| DISPLACEMENT FACTOR           | >0.9                                                     |
| SVM                           | 0.03                                                     |
| PST-LM                        | 0.013                                                    |
| BEAM ANGLE (DEGREES)          | 140                                                      |
| LIFE SPAN (HRS)               | 30,000                                                   |
| L70B50 LIFESPAN (HRS)         | 54,000                                                   |