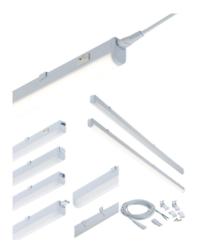

### 230V 13W LED Linkable Striplight 4000K (838mm)

www.mlaccessories.co.uk

| MLA PART CODE                 | UCLED13CW                                       |
|-------------------------------|-------------------------------------------------|
| DESCRIPTION                   | 230V 13W LED Linkable Striplight 4000K (838mm)  |
| NET WEIGHT (KG)               | 0.26                                            |
| FINISH                        | White                                           |
| DIFFUSER                      | Opal                                            |
| DIMENSIONS (MM)               | Length - 838<br>Width - 22.8<br>Projection - 36 |
| CONSTRUCTION                  | Construction - Polycarbonate                    |
| CLASS                         | II                                              |
| IP RATING                     | IP20                                            |
| WATTAGE (W)                   | 13                                              |
| LAMP TECHNOLOGY               | LED                                             |
| LAMP INCLUDED                 | Yes                                             |
| LUMENS (LM)                   | 1020                                            |
| LUMENS LIGHT SOURCE ONLY (LM) | 1530                                            |
| LUMEN TOLERANCE               | 5%                                              |
| EFFICACY (LM/W)               | 120.2                                           |
| CIRCUIT WATTAGE (W)           | 12.7                                            |
| ССТ                           | 4000K                                           |
| LIGHT COLOUR                  | Cool White                                      |
| CRI                           | >80                                             |
| SDCM                          | <6                                              |
| RUNNING CURRENT (A)           | 0.094                                           |
| DISPLACEMENT FACTOR           | >0.9                                            |
| SVM                           | 0.02                                            |
| PST-LM                        | 0.018                                           |
| BEAM ANGLE (DEGREES)          | 145                                             |
| LIFE SPAN (HRS)               | 30,000                                          |
| L70B50 LIFESPAN (HRS)         | 54,000                                          |

# **X**nightsbridge

| DIMMABLE                                 | No            |
|------------------------------------------|---------------|
| OPERATING TEMPERATURE                    | -10~40°C      |
| INPUT VOLTAGE                            | 230V 50Hz     |
| CABLE LENGTH (M)                         | 2             |
| WARRANTY                                 | 3year(s)      |
| MANUFACTURED IN ACCORDANCE WITH          | BS EN 60598   |
| ORIGIN OF MANUFACTURE                    | China         |
| DECLARATION OF CONFORMITY (HELD ON FILE) | Yes           |
| EAN                                      | 5055832977728 |