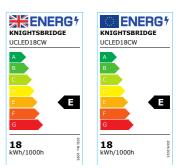

## 230V 18W LED Linkable Striplight 4000K (1138mm)

www.mlaccessories.co.uk

| MLA PART CODE                 | UCLED18CW                                        |
|-------------------------------|--------------------------------------------------|
| DESCRIPTION                   | 230V 18W LED Linkable Striplight 4000K (1138mm)  |
| NET WEIGHT (KG)               | 0.3                                              |
| FINISH                        | White                                            |
| DIFFUSER                      | Opal                                             |
| DIMENSIONS (MM)               | Length - 1138<br>Width - 22.8<br>Projection - 36 |
| CONSTRUCTION                  | Construction - Polycarbonate                     |
| CLASS                         | II                                               |
| IP RATING                     | IP20                                             |
| WATTAGE (W)                   | 18                                               |
| LAMP TECHNOLOGY               | LED                                              |
| LAMP INCLUDED                 | Yes                                              |
| LUMENS (LM)                   | 1550                                             |
| LUMENS LIGHT SOURCE ONLY (LM) | 1985                                             |
| LUMEN TOLERANCE               | 5%                                               |
| EFFICACY (LM/W)               | 110.2                                            |
| CIRCUIT WATTAGE (W)           | 18                                               |
| ССТ                           | 4000K                                            |
| LIGHT COLOUR                  | Cool White                                       |
| CRI                           | >80                                              |
| SDCM                          | <6                                               |
| RUNNING CURRENT (A)           | 0.134                                            |
| DISPLACEMENT FACTOR           | >0.9                                             |
| SVM                           | 0.134                                            |
| PST-LM                        | 0.02                                             |
| BEAM ANGLE (DEGREES)          | 145                                              |
| LIFE SPAN (HRS)               | 30,000                                           |
| L70B50 LIFESPAN (HRS)         | 54,000                                           |