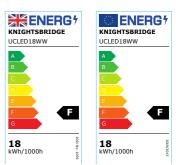

## 230V 18W LED Linkable Striplight 3000K (1138mm)

www.mlaccessories.co.uk

| MLA PART CODE                 | UCLED18WW                                        |
|-------------------------------|--------------------------------------------------|
| DESCRIPTION                   | 230V 18W LED Linkable Striplight 3000K (1138mm)  |
| NET WEIGHT (KG)               | 0.3                                              |
| FINISH                        | White                                            |
| DIFFUSER                      | Opal                                             |
| DIMENSIONS (MM)               | Length - 1138<br>Width - 22.8<br>Projection - 36 |
| CONSTRUCTION                  | Construction - Polycarbonate                     |
| CLASS                         | ll                                               |
| IP RATING                     | IP20                                             |
| WATTAGE (W)                   | 18                                               |
| LAMP TECHNOLOGY               | LED                                              |
| LAMP INCLUDED                 | Yes                                              |
| LUMENS (LM)                   | 1450                                             |
| LUMENS LIGHT SOURCE ONLY (LM) | 1850                                             |
| LUMEN TOLERANCE               | 5%                                               |
| EFFICACY (LM/W)               | 103.2                                            |
| CIRCUIT WATTAGE (W)           | 18                                               |
| ССТ                           | 3000K                                            |
| LIGHT COLOUR                  | Warm White                                       |
| CRI                           | >80                                              |
| SDCM                          | <6                                               |
| RUNNING CURRENT (A)           | 0.132                                            |
| DISPLACEMENT FACTOR           | >0.9                                             |
| SVM                           | 0.249                                            |
| PST-LM                        | 0.008                                            |
| BEAM ANGLE (DEGREES)          | 145                                              |
| LIFE SPAN (HRS)               | 30,000                                           |
| L70B50 LIFESPAN (HRS)         | 54,000                                           |