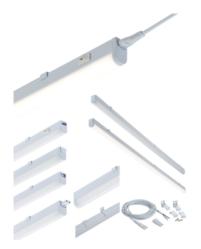

### 230V 22W LED Linkable Striplight 4000K (1438mm)

www.mlaccessories.co.uk

| MLA PART CODE                 | UCLED22CW                                        |
|-------------------------------|--------------------------------------------------|
| DESCRIPTION                   | 230V 22W LED Linkable Striplight 4000K (1438mm)  |
| NET WEIGHT (KG)               | 0.394                                            |
| FINISH                        | White                                            |
| DIFFUSER                      | Opal                                             |
| DIMENSIONS (MM)               | Length - 1438<br>Width - 22.8<br>Projection - 36 |
| CONSTRUCTION                  | Construction - Polycarbonate                     |
| CLASS                         | II                                               |
| IP RATING                     | IP20                                             |
| WATTAGE (W)                   | 22                                               |
| LAMP TECHNOLOGY               | LED                                              |
| LAMP INCLUDED                 | Yes                                              |
| LUMENS (LM)                   | 1730                                             |
| LUMENS LIGHT SOURCE ONLY (LM) | 2565                                             |
| LUMEN TOLERANCE               | 5%                                               |
| EFFICACY (LM/W)               | 123.9                                            |
| CIRCUIT WATTAGE (W)           | 20.7                                             |
| ССТ                           | 4000K                                            |
| LIGHT COLOUR                  | Cool White                                       |
| CRI                           | >80                                              |
| SDCM                          | <6                                               |
| RUNNING CURRENT (A)           | 0.152                                            |
| DISPLACEMENT FACTOR           | >0.9                                             |
| SVM                           | 0.008                                            |
| PST-LM                        | 0.001                                            |
| BEAM ANGLE (DEGREES)          | 145                                              |
| LIFE SPAN (HRS)               | 30,000                                           |
| L70B50 LIFESPAN (HRS)         | 54,000                                           |