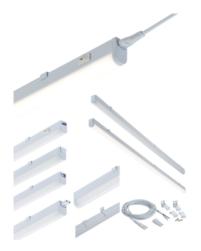

## **UCLED22WW**

230V 22W LED Linkable Striplight 3000K (1438mm)

www.mlaccessories.co.uk

| MLA PART CODE                 | UCLED22WW                                        |
|-------------------------------|--------------------------------------------------|
| DESCRIPTION                   | 230V 22W LED Linkable Striplight 3000K (1438mm)  |
| NET WEIGHT (KG)               | 0.394                                            |
| FINISH                        | White                                            |
| DIFFUSER                      | Opal                                             |
| DIMENSIONS (MM)               | Length - 1438<br>Width - 22.8<br>Projection - 36 |
| CONSTRUCTION                  | Construction - Polycarbonate                     |
| CLASS                         | II                                               |
| IP RATING                     | IP20                                             |
| WATTAGE (W)                   | 22                                               |
| LAMP TECHNOLOGY               | LED                                              |
| LAMP INCLUDED                 | Yes                                              |
| LUMENS (LM)                   | 1550                                             |
| LUMENS LIGHT SOURCE ONLY (LM) | 2355                                             |
| LUMEN TOLERANCE               | 5%                                               |
| EFFICACY (LM/W)               | 113.6                                            |
| CIRCUIT WATTAGE (W)           | 20.7                                             |
| ССТ                           | 3000K                                            |
| LIGHT COLOUR                  | Warm White                                       |
| CRI                           | >80                                              |
| SDCM                          | <6                                               |
| RUNNING CURRENT (A)           | 0.152                                            |
| DISPLACEMENT FACTOR           | >0.9                                             |
| SVM                           | 0.008                                            |
| PST-LM                        | 0.001                                            |
| BEAM ANGLE (DEGREES)          | 145                                              |
| LIFE SPAN (HRS)               | 30,000                                           |
| L70B50 LIFESPAN (HRS)         | 54,000                                           |