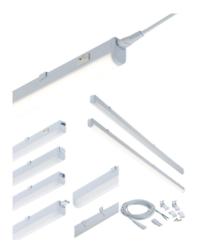

### 230V 4W LED Linkable Striplight 4000K (277mm)

www.mlaccessories.co.uk

| MLA PART CODE                 | UCLED4CW                                        |
|-------------------------------|-------------------------------------------------|
| DESCRIPTION                   | 230V 4W LED Linkable Striplight 4000K (277mm)   |
| NET WEIGHT (KG)               | 0.173                                           |
| FINISH                        | White                                           |
| DIFFUSER                      | Opal                                            |
| DIMENSIONS (MM)               | Length - 277<br>Width - 22.8<br>Projection - 36 |
| CONSTRUCTION                  | Construction - Polycarbonate                    |
| CLASS                         | II                                              |
| IP RATING                     | IP20                                            |
| WATTAGE (W)                   | 4                                               |
| LAMP TECHNOLOGY               | LED                                             |
| LAMP INCLUDED                 | Yes                                             |
| LUMENS (LM)                   | 360                                             |
| LUMENS LIGHT SOURCE ONLY (LM) | 460                                             |
| LUMEN TOLERANCE               | 5%                                              |
| EFFICACY (LM/W)               | 117.9                                           |
| CIRCUIT WATTAGE (W)           | 3.9                                             |
| ССТ                           | 4000K                                           |
| LIGHT COLOUR                  | Cool White                                      |
| CRI                           | >80                                             |
| SDCM                          | <6                                              |
| RUNNING CURRENT (A)           | 0.03                                            |
| DISPLACEMENT FACTOR           | >0.9                                            |
| SVM                           | 0.001                                           |
| PST-LM                        | 0.001                                           |
| BEAM ANGLE (DEGREES)          | 145                                             |
| LIFE SPAN (HRS)               | 30,000                                          |
| L70B50 LIFESPAN (HRS)         | 54,000                                          |

# **X**nightsbridge

| DIMMABLE                                 | No            |
|------------------------------------------|---------------|
| OPERATING TEMPERATURE                    | -10~40°C      |
| INPUT VOLTAGE                            | 230V 50Hz     |
| CABLE LENGTH (M)                         | 2             |
| WARRANTY                                 | 3year(s)      |
| MANUFACTURED IN ACCORDANCE WITH          | BS EN 60598   |
| ORIGIN OF MANUFACTURE                    | China         |
| DECLARATION OF CONFORMITY (HELD ON FILE) | Yes           |
| EAN                                      | 5055832977759 |