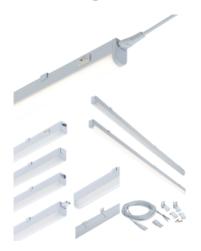

### 230V 7W LED Linkable Striplight 4000K (395mm)

www.mlaccessories.co.uk

| MLA PART CODE                 | UCLED7CW                                        |
|-------------------------------|-------------------------------------------------|
| DESCRIPTION                   | 230V 7W LED Linkable Striplight 4000K (395mm)   |
| NET WEIGHT (KG)               | 0.179                                           |
| FINISH                        | White                                           |
| DIFFUSER                      | Opal                                            |
| DIMENSIONS (MM)               | Length - 395<br>Width - 22.8<br>Projection - 36 |
| CONSTRUCTION                  | Construction - Polycarbonate                    |
| CLASS                         | II                                              |
| IP RATING                     | IP20                                            |
| WATTAGE (W)                   | 7                                               |
| LAMP TECHNOLOGY               | LED                                             |
| LAMP INCLUDED                 | Yes                                             |
| LUMENS (LM)                   | 570                                             |
| LUMENS LIGHT SOURCE ONLY (LM) | 775                                             |
| LUMEN TOLERANCE               | 5%                                              |
| EFFICACY (LM/W)               | 110.9                                           |
| CIRCUIT WATTAGE (W)           | 7                                               |
| ССТ                           | 4000K                                           |
| LIGHT COLOUR                  | Cool White                                      |
| CRI                           | >80                                             |
| SDCM                          | <6                                              |
| RUNNING CURRENT (A)           | 0.052                                           |
| DISPLACEMENT FACTOR           | >0.9                                            |
| SVM                           | 0.021                                           |
| PST-LM                        | 0.018                                           |
| BEAM ANGLE (DEGREES)          | 130                                             |
| LIFE SPAN (HRS)               | 30,000                                          |
| L70B50 LIFESPAN (HRS)         | 54,000                                          |

# **X**nightsbridge

| DIMMABLE                                 | No            |
|------------------------------------------|---------------|
| OPERATING TEMPERATURE                    | -10~40°C      |
| INPUT VOLTAGE                            | 230V 50Hz     |
| CABLE LENGTH (M)                         | 2             |
| WARRANTY                                 | 3year(s)      |
| MANUFACTURED IN ACCORDANCE WITH          | BS EN 60598   |
| ORIGIN OF MANUFACTURE                    | China         |
| DECLARATION OF CONFORMITY (HELD ON FILE) | Yes           |
| EAN                                      | 5055832977681 |