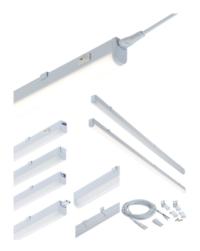

## **UCLED7WW**

230V 7W LED Linkable Striplight 3000K (395mm)

www.mlaccessories.co.uk

| MLA PART CODE                 | UCLED7WW                                        |
|-------------------------------|-------------------------------------------------|
| DESCRIPTION                   | 230V 7W LED Linkable Striplight 3000K (395mm)   |
| NET WEIGHT (KG)               | 0.179                                           |
| FINISH                        | White                                           |
| DIFFUSER                      | Opal                                            |
| DIMENSIONS (MM)               | Length - 395<br>Width - 22.8<br>Projection - 36 |
| CONSTRUCTION                  | Construction - Polycarbonate                    |
| CLASS                         | II                                              |
| IP RATING                     | IP20                                            |
| WATTAGE (W)                   | 7                                               |
| LAMP TECHNOLOGY               | LED                                             |
| LAMP INCLUDED                 | Yes                                             |
| LUMENS (LM)                   | 530                                             |
| LUMENS LIGHT SOURCE ONLY (LM) | 710                                             |
| LUMEN TOLERANCE               | 5%                                              |
| EFFICACY (LM/W)               | 102.1                                           |
| CIRCUIT WATTAGE (W)           | 7                                               |
| ССТ                           | 3000K                                           |
| LIGHT COLOUR                  | Warm White                                      |
| CRI                           | >80                                             |
| SDCM                          | <6                                              |
| RUNNING CURRENT (A)           | 0.051                                           |
| DISPLACEMENT FACTOR           | >0.9                                            |
| SVM                           | 0.022                                           |
| PST-LM                        | 0.031                                           |
| BEAM ANGLE (DEGREES)          | 130                                             |
| LIFE SPAN (HRS)               | 30,000                                          |
| L70B50 LIFESPAN (HRS)         | 54,000                                          |

## **X**nightsbridge

| DIMMABLE                                 | No            |
|------------------------------------------|---------------|
| OPERATING TEMPERATURE                    | -10~40°C      |
| INPUT VOLTAGE                            | 230V 50Hz     |
| CABLE LENGTH (M)                         | 2             |
| WARRANTY                                 | 3year(s)      |
| MANUFACTURED IN ACCORDANCE WITH          | BS EN 60598   |
| ORIGIN OF MANUFACTURE                    | China         |
| DECLARATION OF CONFORMITY (HELD ON FILE) | Yes           |
| EAN                                      | 5055832977704 |