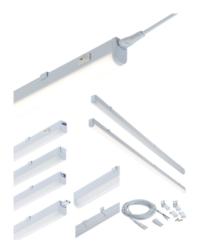

## **UCLED9WW**

230V 9W LED Linkable Striplight 3000K (538mm)

www.mlaccessories.co.uk

| MLA PART CODE                 | UCLED9WW                                        |
|-------------------------------|-------------------------------------------------|
| DESCRIPTION                   | 230V 9W LED Linkable Striplight 3000K (538mm)   |
| NET WEIGHT (KG)               | 0.2                                             |
| FINISH                        | White                                           |
| DIFFUSER                      | Opal                                            |
| DIMENSIONS (MM)               | Length - 538<br>Width - 22.8<br>Projection - 36 |
| CONSTRUCTION                  | Construction - Polycarbonate                    |
| CLASS                         | II                                              |
| IP RATING                     | IP20                                            |
| WATTAGE (W)                   | 9                                               |
| LAMP TECHNOLOGY               | LED                                             |
| LAMP INCLUDED                 | Yes                                             |
| LUMENS (LM)                   | 640                                             |
| LUMENS LIGHT SOURCE ONLY (LM) | 940                                             |
| LUMEN TOLERANCE               | 5%                                              |
| EFFICACY (LM/W)               | 107.1                                           |
| CIRCUIT WATTAGE (W)           | 8.8                                             |
| ССТ                           | 3000K                                           |
| LIGHT COLOUR                  | Warm White                                      |
| CRI                           | >80                                             |
| SDCM                          | <6                                              |
| RUNNING CURRENT (A)           | 0.066                                           |
| DISPLACEMENT FACTOR           | >0.7                                            |
| SVM                           | 0.023                                           |
| PST-LM                        | 0.024                                           |
| BEAM ANGLE (DEGREES)          | 145                                             |
| LIFE SPAN (HRS)               | 30,000                                          |
| L70B50 LIFESPAN (HRS)         | 54,000                                          |