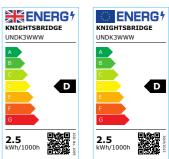

## UNDK3WWW

UNDKIT Single 2.5W LED Dimmable Under Cabinet Light in White - 3000K

www.mlaccessories.co.uk

| MLA PART CODE                 | UNDK3WWW                                                                |
|-------------------------------|-------------------------------------------------------------------------|
| DESCRIPTION                   | UNDKIT Single 2.5W LED Dimmable Under Cabinet Light in<br>White - 3000K |
| NET WEIGHT (KG)               | 0.07                                                                    |
| FINISH                        | White                                                                   |
| DIFFUSER                      | Opal                                                                    |
| DIMENSIONS (MM)               | Diameter - 68<br>Projection - 11                                        |
| CUT-OUT (MM)                  | Cut-out Diameter - 63                                                   |
| CONSTRUCTION                  | Construction - Polycarbonate<br>Construction 2 - & pressed steel        |
| CLASS                         |                                                                         |
| IP RATING                     | IP20                                                                    |
| WATTAGE (W)                   | 2.5                                                                     |
| LAMP TECHNOLOGY               | SMD LED                                                                 |
| LAMP INCLUDED                 | Yes                                                                     |
| LUMENS (LM)                   | 195                                                                     |
| LUMENS LIGHT SOURCE ONLY (LM) | 280                                                                     |
| LUMEN TOLERANCE               | 5%                                                                      |
| EFFICACY (LM/W)               | 129.61                                                                  |
| CIRCUIT WATTAGE (W)           | 2.172                                                                   |
| ССТ                           | 3000K                                                                   |
| LIGHT COLOUR                  | Warm White                                                              |
| CRI                           | >80                                                                     |
| SDCM                          | <6                                                                      |
| BEAM ANGLE (DEGREES)          | 100                                                                     |
| LIFE SPAN (HRS)               | 15,000                                                                  |
| L70B50 LIFESPAN (HRS)         | 25,000                                                                  |
| DIMMABLE                      | Trailing-edge only*                                                     |
| IC RATED                      | No                                                                      |