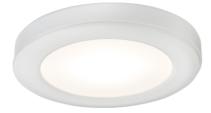

## UNDK3WWW

UNDKIT Single 2.5W LED Dimmable Under Cabinet Light in White - 3000K

www.mlaccessories.co.uk

| MLA PART CODE                 | UNDK3WWW                                                                |
|-------------------------------|-------------------------------------------------------------------------|
| DESCRIPTION                   | UNDKIT Single 2.5W LED Dimmable Under Cabinet Light in<br>White - 3000K |
| NET WEIGHT (KG)               | 0.07                                                                    |
| FINISH                        | White                                                                   |
| DIFFUSER                      | Opal                                                                    |
| DIMENSIONS (MM)               | Diameter - 68<br>Projection - 11                                        |
| CUT-OUT (MM)                  | Cut-out Diameter - 63                                                   |
| CONSTRUCTION                  | Construction - Polycarbonate<br>Construction 2 - & pressed steel        |
| CLASS                         |                                                                         |
| IP RATING                     | IP20                                                                    |
| WATTAGE (W)                   | 2.5                                                                     |
| LAMP TECHNOLOGY               | SMD LED                                                                 |
| LAMP INCLUDED                 | Yes                                                                     |
| LUMENS (LM)                   | 195                                                                     |
| LUMENS LIGHT SOURCE ONLY (LM) | 280                                                                     |
| LUMEN TOLERANCE               | 5%                                                                      |
| EFFICACY (LM/W)               | 129.61                                                                  |
| CIRCUIT WATTAGE (W)           | 2.172                                                                   |
| ССТ                           | 3000K                                                                   |
| LIGHT COLOUR                  | Warm White                                                              |
| CRI                           | >80                                                                     |
| SDCM                          | <6                                                                      |
| BEAM ANGLE (DEGREES)          | 100                                                                     |
| LIFE SPAN (HRS)               | 15,000                                                                  |
| L70B50 LIFESPAN (HRS)         | 25,000                                                                  |
| DIMMABLE                      | Trailing-edge only*                                                     |
| IC RATED                      | No                                                                      |