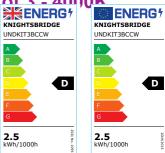

## **UNDKIT3BCCW**

230V IP20 2.5W LED Dimmable Under Cabinet Lights in Brushed Chrome - Pack of 3 - 4000K KNIGHTSBRIDGE

www.mlaccessories.co.uk

| MLA PART CODE                 | UNDKIT3BCCW                                                                            |
|-------------------------------|----------------------------------------------------------------------------------------|
| DESCRIPTION                   | 230V IP20 2.5W LED Dimmable Under Cabinet Lights in Brushed Chrome - Pack of 3 - 4000K |
| NET WEIGHT (KG)               | 0.37                                                                                   |
| FINISH                        | Brushed Chrome                                                                         |
| DIFFUSER                      | Opal                                                                                   |
| DIMENSIONS (MM)               | Diameter - 68<br>Projection - 11                                                       |
| CUT-OUT (MM)                  | Cut-out Diameter - 63                                                                  |
| CONSTRUCTION                  | Construction - Polycarbonate<br>Construction 2 - & pressed steel                       |
| CLASS                         | II                                                                                     |
| IP RATING                     | IP20                                                                                   |
| WATTAGE (W)                   | 2.5                                                                                    |
| LAMP TECHNOLOGY               | SMD LED                                                                                |
| LAMP INCLUDED                 | Yes                                                                                    |
| LUMENS (LM)                   | 220                                                                                    |
| LUMENS LIGHT SOURCE ONLY (LM) | 300                                                                                    |
| LUMEN TOLERANCE               | 5%                                                                                     |
| EFFICACY (LM/W)               | 62.49                                                                                  |
| CIRCUIT WATTAGE (W)           | 8.37                                                                                   |
| ССТ                           | 4000K                                                                                  |
| LIGHT COLOUR                  | Cool White                                                                             |
| CRI                           | >80                                                                                    |
| SDCM                          | <6                                                                                     |
| RUNNING CURRENT (A)           | 0.04                                                                                   |
| DISPLACEMENT FACTOR           | >0.7                                                                                   |
| SVM                           | 0                                                                                      |
| PST-LM                        | 0.01                                                                                   |
| BEAM ANGLE (DEGREES)          | 100                                                                                    |