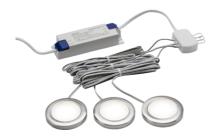

## **UNDKIT3BCCW**

230V IP20 2.5W LED Dimmable Under Cabinet Lights in Brushed Chrome - Pack of 3 - 4000K KNIGHTSBRIDGE

www.mlaccessories.co.uk

| MLA PART CODE                 | UNDKIT3BCCW                                                                            |
|-------------------------------|----------------------------------------------------------------------------------------|
| DESCRIPTION                   | 230V IP20 2.5W LED Dimmable Under Cabinet Lights in Brushed Chrome - Pack of 3 - 4000K |
| NET WEIGHT (KG)               | 0.37                                                                                   |
| FINISH                        | Brushed Chrome                                                                         |
| DIFFUSER                      | Opal                                                                                   |
| DIMENSIONS (MM)               | Diameter - 68<br>Projection - 11                                                       |
| CUT-OUT (MM)                  | Cut-out Diameter - 63                                                                  |
| CONSTRUCTION                  | Construction - Polycarbonate<br>Construction 2 - & pressed steel                       |
| CLASS                         | II                                                                                     |
| IP RATING                     | IP20                                                                                   |
| WATTAGE (W)                   | 2.5                                                                                    |
| LAMP TECHNOLOGY               | SMD LED                                                                                |
| LAMP INCLUDED                 | Yes                                                                                    |
| LUMENS (LM)                   | 220                                                                                    |
| LUMENS LIGHT SOURCE ONLY (LM) | 300                                                                                    |
| LUMEN TOLERANCE               | 5%                                                                                     |
| EFFICACY (LM/W)               | 62.49                                                                                  |
| CIRCUIT WATTAGE (W)           | 8.37                                                                                   |
| ССТ                           | 4000K                                                                                  |
| LIGHT COLOUR                  | Cool White                                                                             |
| CRI                           | >80                                                                                    |
| SDCM                          | <6                                                                                     |
| RUNNING CURRENT (A)           | 0.04                                                                                   |
| DISPLACEMENT FACTOR           | >0.7                                                                                   |
| SVM                           | 0                                                                                      |
| PST-LM                        | 0.01                                                                                   |
| BEAM ANGLE (DEGREES)          | 100                                                                                    |