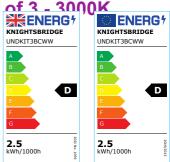

## **UNDKIT3BCWW**

230V IP20 2.5W LED Dimmable Under Cabinet Lights in Brushed Chrome - Pack of 3 - 3000K KNIGHTSBRIDGE

www.mlaccessories.co.uk

| MLA PART CODE                 | UNDKIT3BCWW                                                                               |
|-------------------------------|-------------------------------------------------------------------------------------------|
| DESCRIPTION                   | 230V IP20 2.5W LED Dimmable Under Cabinet Lights in<br>Brushed Chrome - Pack of 3 - 3000K |
| NET WEIGHT (KG)               | 0.37                                                                                      |
| FINISH                        | Brushed Chrome                                                                            |
| DIFFUSER                      | Opal                                                                                      |
| DIMENSIONS (MM)               | Diameter - 68<br>Projection - 11                                                          |
| CUT-OUT (MM)                  | Cut-out Diameter - 63                                                                     |
| CONSTRUCTION                  | Construction - Polycarbonate<br>Construction 2 - & pressed steel                          |
| CLASS                         | II                                                                                        |
| IP RATING                     | IP20                                                                                      |
| WATTAGE (W)                   | 2.5                                                                                       |
| LAMP TECHNOLOGY               | SMD LED                                                                                   |
| LAMP INCLUDED                 | Yes                                                                                       |
| LUMENS (LM)                   | 185                                                                                       |
| LUMENS LIGHT SOURCE ONLY (LM) | 280                                                                                       |
| LUMEN TOLERANCE               | 5%                                                                                        |
| EFFICACY (LM/W)               | 52.26                                                                                     |
| CIRCUIT WATTAGE (W)           | 8.3                                                                                       |
| сст                           | 3000K                                                                                     |
| LIGHT COLOUR                  | Warm White                                                                                |
| CRI                           | >80                                                                                       |
| SDCM                          | <6                                                                                        |
| RUNNING CURRENT (A)           | 0.04                                                                                      |
| DISPLACEMENT FACTOR           | >0.7                                                                                      |
| SVM                           | 0                                                                                         |
| PST-LM                        | 0.01                                                                                      |
| BEAM ANGLE (DEGREES)          | 100                                                                                       |