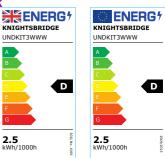

## **UNDKIT3WWW**

230V IP20 2.5W LED Dimmable Under Cabinet Lights in White - Pack of 3 - 3000K

www.mlaccessories.co.uk

| MLA PART CODE                 | UNDKIT3WWW                                                                       |
|-------------------------------|----------------------------------------------------------------------------------|
| DESCRIPTION                   | 230V IP20 2.5W LED Dimmable Under Cabinet Lights in White -<br>Pack of 3 - 3000K |
| NET WEIGHT (KG)               | 0.37                                                                             |
| FINISH                        | White                                                                            |
| DIFFUSER                      | Opal                                                                             |
| DIMENSIONS (MM)               | Diameter - 68<br>Projection - 11                                                 |
| CUT-OUT (MM)                  | Cut-out Diameter - 63                                                            |
| CONSTRUCTION                  | Construction - Polycarbonate<br>Construction 2 - & pressed steel                 |
| CLASS                         | <u> </u>                                                                         |
| IP RATING                     | IP20                                                                             |
| WATTAGE (W)                   | 2.5                                                                              |
| LAMP TECHNOLOGY               | SMD LED                                                                          |
| LAMP INCLUDED                 | Yes                                                                              |
| LUMENS (LM)                   | 195                                                                              |
| LUMENS LIGHT SOURCE ONLY (LM) | 280                                                                              |
| LUMEN TOLERANCE               | 5%                                                                               |
| EFFICACY (LM/W)               | 55.49                                                                            |
| CIRCUIT WATTAGE (W)           | 8.35                                                                             |
| ССТ                           | 3000K                                                                            |
| LIGHT COLOUR                  | Warm White                                                                       |
| CRI                           | >80                                                                              |
| SDCM                          | <6                                                                               |
| RUNNING CURRENT (A)           | 0.04                                                                             |
| DISPLACEMENT FACTOR           | >0.7                                                                             |
| SVM                           | 0                                                                                |
| PST-LM                        | 0.01                                                                             |
| BEAM ANGLE (DEGREES)          | 100                                                                              |