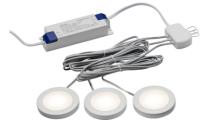

## **UNDKIT3WWW**

230V IP20 2.5W LED Dimmable Under Cabinet Lights in White - Pack of 3 - 3000K

www.mlaccessories.co.uk

| MLA PART CODE                 | UNDKIT3WWW                                                                       |
|-------------------------------|----------------------------------------------------------------------------------|
| DESCRIPTION                   | 230V IP20 2.5W LED Dimmable Under Cabinet Lights in White -<br>Pack of 3 - 3000K |
| NET WEIGHT (KG)               | 0.37                                                                             |
| FINISH                        | White                                                                            |
| DIFFUSER                      | Opal                                                                             |
| DIMENSIONS (MM)               | Diameter - 68<br>Projection - 11                                                 |
| CUT-OUT (MM)                  | Cut-out Diameter - 63                                                            |
| CONSTRUCTION                  | Construction - Polycarbonate<br>Construction 2 - & pressed steel                 |
| CLASS                         | <u> </u>                                                                         |
| IP RATING                     | IP20                                                                             |
| WATTAGE (W)                   | 2.5                                                                              |
| LAMP TECHNOLOGY               | SMD LED                                                                          |
| LAMP INCLUDED                 | Yes                                                                              |
| LUMENS (LM)                   | 195                                                                              |
| LUMENS LIGHT SOURCE ONLY (LM) | 280                                                                              |
| LUMEN TOLERANCE               | 5%                                                                               |
| EFFICACY (LM/W)               | 55.49                                                                            |
| CIRCUIT WATTAGE (W)           | 8.35                                                                             |
| ССТ                           | 3000K                                                                            |
| LIGHT COLOUR                  | Warm White                                                                       |
| CRI                           | >80                                                                              |
| SDCM                          | <6                                                                               |
| RUNNING CURRENT (A)           | 0.04                                                                             |
| DISPLACEMENT FACTOR           | >0.7                                                                             |
| SVM                           | 0                                                                                |
| PST-LM                        | 0.01                                                                             |
| BEAM ANGLE (DEGREES)          | 100                                                                              |