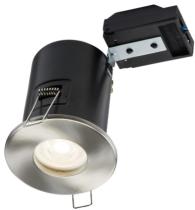

## VFCFIPBC

230V IP65 Fixed GU10 Fire-Rated Downlight -Brushed Chrome

www.mlaccessories.co.uk

| MLA PART CODE                            | VFCFIPBC                                                                                                             |
|------------------------------------------|----------------------------------------------------------------------------------------------------------------------|
| DESCRIPTION                              | 230V IP65 Fixed GU10 Fire-Rated Downlight - Brushed Chrome                                                           |
| NET WEIGHT (KG)                          | 0.26                                                                                                                 |
| FINISH                                   | Brushed Chrome                                                                                                       |
| DIMENSIONS (MM)                          | Diameter - 84<br>Height - 92<br>Projection - 5<br>Overall Height - 122<br>Recessed Depth - 117<br>Minimum Void - 142 |
| CUT-OUT (MM)                             | Cut-out Diameter - 69                                                                                                |
| CONSTRUCTION                             | Construction - Pressed steel                                                                                         |
| CLASS                                    | I                                                                                                                    |
| IP RATING                                | IP65 (IP20 from above)                                                                                               |
| MAX. WATTAGE (W)                         | 35                                                                                                                   |
| LAMP TECHNOLOGY                          | Halogen / LED Compatible                                                                                             |
| LAMP BASE                                | GU10                                                                                                                 |
| LAMP INCLUDED                            | No                                                                                                                   |
| LED COMPATIBLE                           | Yes                                                                                                                  |
| DIMMABLE                                 | Lamp dependent                                                                                                       |
| EMERGENCY CONVERSION KIT                 | EMGUKIT1                                                                                                             |
| FIRE-RATED                               | Tested to 30/60/90 minutes                                                                                           |
| I-JOIST RATED                            | 30 minutes                                                                                                           |
| IC RATED                                 | Yes                                                                                                                  |
| INPUT VOLTAGE                            | 230V 50Hz                                                                                                            |
| WARRANTY                                 | 3year(s)                                                                                                             |
| MANUFACTURED IN ACCORDANCE WITH          | BS EN 60598                                                                                                          |
| ORIGIN OF MANUFACTURE                    | China                                                                                                                |
| DECLARATION OF CONFORMITY (HELD ON FILE) | Yes                                                                                                                  |
| EAN                                      | 5056270810103                                                                                                        |
| Date Created: 03/04/2023 13:28           |                                                                                                                      |