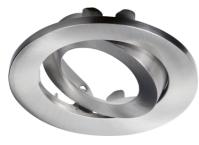

## **VFR8TBEZCBR**

Brushed Chrome Tilt Bezel for VFR8 LED IP20 Downlights

www.mlaccessories.co.uk

| MLA PART CODE                            | VFR8TBEZCBR                                            |
|------------------------------------------|--------------------------------------------------------|
| DESCRIPTION                              | Brushed Chrome Tilt Bezel for VFR8 LED IP20 Downlights |
| NET WEIGHT (KG)                          | 0.048                                                  |
| FINISH                                   | Brushed Chrome                                         |
| DIMENSIONS (MM)                          | Diameter - 88<br>Projection - 3.8                      |
| CONSTRUCTION                             | Construction - Die-cast aluminium                      |
| WARRANTY                                 | 1year(s)                                               |
| MANUFACTURED IN ACCORDANCE WITH          | BS EN 60598                                            |
| ORIGIN OF MANUFACTURE                    | China                                                  |
| DECLARATION OF CONFORMITY (HELD ON FILE) | Yes                                                    |
| EAN                                      | 5055559198192                                          |
| Data Created: 02/04/2022 12:42           |                                                        |