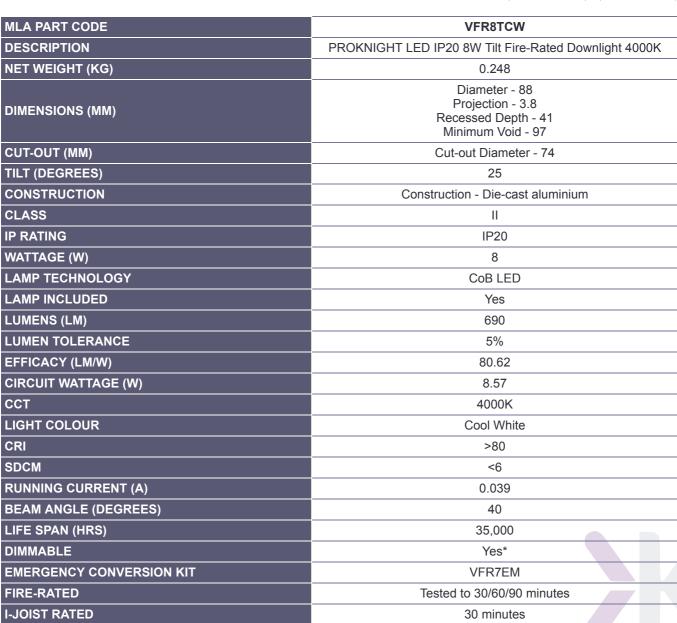

## **VFR8TCW**

PROKNIGHT LED IP20 8W Tilt Fire-Rated Downlight 4000K

www.mlaccessories.co.uk