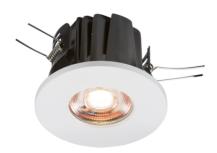

## **VFRIC8CW**

230V IP65 8W Fire-Rated Valknight LED Downlight

www.mlaccessories.co.uk

| MLA PART CODE            | VFRIC8CW                                                                                             |
|--------------------------|------------------------------------------------------------------------------------------------------|
| DESCRIPTION              | 230V IP65 8W Fire-Rated Valknight LED Downlight 4000K                                                |
| NET WEIGHT (KG)          | 0.2715                                                                                               |
| DIFFUSER                 | Clear                                                                                                |
| DIMENSIONS (MM)          | Diameter - 80 Projection - 4 Recessed Depth - 50 Recessed Depth with IC Cage - 90 Minimum Void - 100 |
| CUT-OUT (MM)             | Cut-out Diameter - 65                                                                                |
| CONSTRUCTION             | Construction - Die-cast aluminium                                                                    |
| CLASS                    | II                                                                                                   |
| IP RATING                | IP65 (IP20 from above)                                                                               |
| WATTAGE (W)              | 8                                                                                                    |
| LAMP TECHNOLOGY          | LED                                                                                                  |
| LAMP INCLUDED            | Yes                                                                                                  |
| LUMENS (LM)              | 640                                                                                                  |
| LUMEN TOLERANCE          | 5%                                                                                                   |
| EFFICACY (LM/W)          | 73.52                                                                                                |
| CIRCUIT WATTAGE (W)      | 8.677                                                                                                |
| ССТ                      | 4000K                                                                                                |
| LIGHT COLOUR             | Cool White                                                                                           |
| CRI                      | >80                                                                                                  |
| SDCM                     | <6                                                                                                   |
| RUNNING CURRENT (A)      | 0.04182                                                                                              |
| BEAM ANGLE (DEGREES)     | 40                                                                                                   |
| LIFE SPAN (HRS)          | 25,000                                                                                               |
| DIMMABLE                 | Yes*                                                                                                 |
| EMERGENCY CONVERSION KIT | VFR7EM                                                                                               |
| FIRE-RATED               | Tested to 30/60/90 minutes                                                                           |