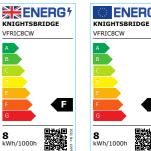

## **VFRIC8CW**

230V IP65 8W Fire-Rated Valknight LED Downlight

www.mlaccessories.co.uk

| MLA PART CODE            | VFRIC8CW                                                                                             |
|--------------------------|------------------------------------------------------------------------------------------------------|
| DESCRIPTION              | 230V IP65 8W Fire-Rated Valknight LED Downlight 4000K                                                |
| NET WEIGHT (KG)          | 0.2715                                                                                               |
| DIFFUSER                 | Clear                                                                                                |
| DIMENSIONS (MM)          | Diameter - 80 Projection - 4 Recessed Depth - 50 Recessed Depth with IC Cage - 90 Minimum Void - 100 |
| CUT-OUT (MM)             | Cut-out Diameter - 65                                                                                |
| CONSTRUCTION             | Construction - Die-cast aluminium                                                                    |
| CLASS                    | II                                                                                                   |
| IP RATING                | IP65 (IP20 from above)                                                                               |
| WATTAGE (W)              | 8                                                                                                    |
| LAMP TECHNOLOGY          | LED                                                                                                  |
| LAMP INCLUDED            | Yes                                                                                                  |
| LUMENS (LM)              | 640                                                                                                  |
| LUMEN TOLERANCE          | 5%                                                                                                   |
| EFFICACY (LM/W)          | 73.52                                                                                                |
| CIRCUIT WATTAGE (W)      | 8.677                                                                                                |
| ССТ                      | 4000K                                                                                                |
| LIGHT COLOUR             | Cool White                                                                                           |
| CRI                      | >80                                                                                                  |
| SDCM                     | <6                                                                                                   |
| RUNNING CURRENT (A)      | 0.04182                                                                                              |
| BEAM ANGLE (DEGREES)     | 40                                                                                                   |
| LIFE SPAN (HRS)          | 25,000                                                                                               |
| DIMMABLE                 | Yes*                                                                                                 |
| EMERGENCY CONVERSION KIT | VFR7EM                                                                                               |
| FIRE-RATED               | Tested to 30/60/90 minutes                                                                           |