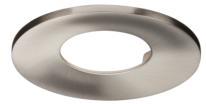

## VFRICBEZCBR

Brushed chrome bezel for VFRIC8WW & VFRIC8CW

www.mlaccessories.co.uk

| MLA PART CODE                            | VFRICBEZCBR                                  |
|------------------------------------------|----------------------------------------------|
| DESCRIPTION                              | Brushed chrome bezel for VFRIC8WW & VFRIC8CW |
| NET WEIGHT (KG)                          | 0.03                                         |
| FINISH                                   | Brushed Chrome                               |
| DIMENSIONS (MM)                          | Diameter - 80<br>Projection - 4              |
| CONSTRUCTION                             | Construction - Die-cast aluminium            |
| WARRANTY                                 | 1year(s)                                     |
| MANUFACTURED IN ACCORDANCE WITH          | BS EN 60598                                  |
| ORIGIN OF MANUFACTURE                    | China                                        |
| DECLARATION OF CONFORMITY (HELD ON FILE) | Yes                                          |
| EAN                                      | 5055832943495                                |
| Data Craatad: 02/04/2022 12:55           |                                              |