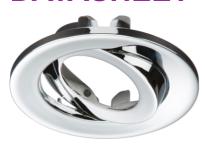

## **VFRICTBEZC**

## **Chrome Tilt Bezel for VFRIC8TWW & VFRIC8TCW**

www.mlaccessories.co.uk

| MLA PART CODE                            | VFRICTBEZC                                             |
|------------------------------------------|--------------------------------------------------------|
| DESCRIPTION                              | Chrome Tilt Bezel for VFRIC8TWW & VFRIC8TCW            |
| NET WEIGHT (KG)                          | 0.0475                                                 |
| FINISH                                   | Chrome                                                 |
| DIMENSIONS (MM)                          | Diameter - 88<br>Projection - 4<br>Overall Height - 20 |
| CONSTRUCTION                             | Construction - Aluminium                               |
| WARRANTY                                 | 1year(s)                                               |
| MANUFACTURED IN ACCORDANCE WITH          | BS EN 60598                                            |
| ORIGIN OF MANUFACTURE                    | China                                                  |
| DECLARATION OF CONFORMITY (HELD ON FILE) | Yes                                                    |
| EAN                                      | 5055832950219                                          |