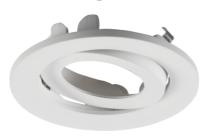

## **VFRICTBEZW**

## White Tilt Bezel for VFRIC8TWW & VFRIC8TCW

www.mlaccessories.co.uk

| MLA PART CODE                            | VFRICTBEZW                                             |
|------------------------------------------|--------------------------------------------------------|
| DESCRIPTION                              | White Tilt Bezel for VFRIC8TWW & VFRIC8TCW             |
| NET WEIGHT (KG)                          | 0.0455                                                 |
| FINISH                                   | White                                                  |
| DIMENSIONS (MM)                          | Diameter - 88<br>Projection - 4<br>Overall Height - 20 |
| CONSTRUCTION                             | Construction - Aluminium                               |
| WARRANTY                                 | 1year(s)                                               |
| MANUFACTURED IN ACCORDANCE WITH          | BS EN 60598                                            |
| ORIGIN OF MANUFACTURE                    | China                                                  |
| DECLARATION OF CONFORMITY (HELD ON FILE) | Yes                                                    |
| EAN                                      | 5055832947820                                          |