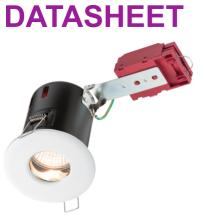

## VFRSHGICW

230V IP65 GU10 IC Fire-Rated Shower Downlight White

www.mlaccessories.co.uk

| MLA PART CODE                            | VFRSHGICW                                                                                      |
|------------------------------------------|------------------------------------------------------------------------------------------------|
| DESCRIPTION                              | 230V IP65 GU10 IC Fire-Rated Shower Downlight White                                            |
| NET WEIGHT (KG)                          | 0.3                                                                                            |
| FINISH                                   | White                                                                                          |
| DIMENSIONS (MM)                          | Diameter - 87<br>Height - 92<br>Projection - 7<br>Overall Height - 125<br>Recessed Depth - 118 |
| CUT-OUT (MM)                             | Cut-out Diameter - 70                                                                          |
| CONSTRUCTION                             | Construction - Pressed steel<br>Construction 2 - & aluminium                                   |
| CLASS                                    | I                                                                                              |
| IP RATING                                | IP65 (IP20 from above)                                                                         |
| MAX. WATTAGE (W)                         | 35                                                                                             |
| LAMP TECHNOLOGY                          | Halogen / LED Compatible                                                                       |
| LAMP BASE                                | GU10                                                                                           |
| LAMP INCLUDED                            | No                                                                                             |
| LED COMPATIBLE                           | Yes                                                                                            |
| DIMMABLE                                 | Lamp dependent                                                                                 |
| FIRE-RATED                               | Tested to 30/60/90 minutes                                                                     |
| I-JOIST RATED                            | 30 minutes                                                                                     |
| IC RATED                                 | Yes                                                                                            |
| INPUT VOLTAGE                            | 230V 50Hz                                                                                      |
| WARRANTY                                 | 1year(s)                                                                                       |
| MANUFACTURED IN ACCORDANCE WITH          | BS EN 60598                                                                                    |
| ORIGIN OF MANUFACTURE                    | China                                                                                          |
| DECLARATION OF CONFORMITY (HELD ON FILE) | Yes                                                                                            |
| EAN                                      | 5055832915195                                                                                  |
| Date Created: 03/04/2023 12:47           |                                                                                                |