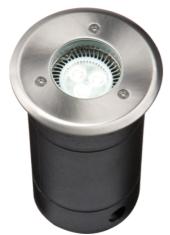

## **WGULEN**

230V IP67 GU10 Grade 304 Stainless Steel Walkover/Driveover Light

www.mlaccessories.co.uk

| MLA PART CODE                            | WGULEN                                                                           |
|------------------------------------------|----------------------------------------------------------------------------------|
| DESCRIPTION                              | 230V IP67 GU10 Grade 304 Stainless Steel Walkover/Driveover<br>Light             |
| NET WEIGHT (KG)                          | 0.59                                                                             |
| FINISH                                   | Stainless Steel                                                                  |
| DIFFUSER                                 | Clear                                                                            |
| DIMENSIONS (MM)                          | Diameter - 105<br>Projection - 5<br>Overall Height - 163<br>Recessed Depth - 158 |
| CUT-OUT (MM)                             | Cut-out Diameter - 92<br>Cut-out with Sleeve - 92                                |
| CONSTRUCTION                             | Construction - 304 Stainless steel                                               |
| CLASS                                    | I                                                                                |
| IP RATING                                | IP67                                                                             |
| MAX. WATTAGE (W)                         | 25                                                                               |
| LAMP TECHNOLOGY                          | Halogen / LED Compatible                                                         |
| LAMP BASE                                | GU10                                                                             |
| LAMP INCLUDED                            | No                                                                               |
| LED COMPATIBLE                           | Yes                                                                              |
| DIMMABLE                                 | Lamp dependent                                                                   |
| MAX. WEIGHT LOADING                      | 1000kg at 5mph                                                                   |
| INPUT VOLTAGE                            | 230V 50Hz                                                                        |
| CABLE ENTRY (MM)                         | 2 x 20                                                                           |
| CABLE GLAND INCLUDED                     | Compression gland                                                                |
| WARRANTY                                 | 1year(s)                                                                         |
| MANUFACTURED IN ACCORDANCE WITH          | BS EN 60598                                                                      |
| ORIGIN OF MANUFACTURE                    | China                                                                            |
| DECLARATION OF CONFORMITY (HELD ON FILE) | Yes                                                                              |
| EAN                                      | 5055559129219                                                                    |
| Date Created: 03/04/2023 14:17           |                                                                                  |