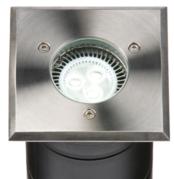

## **WSGULED**

230V IP67 Square Stainless Steel Walkover / Driveover Light

www.mlaccessories.co.uk

| MLA PART CODE                            | WSGULED                                                                                       |
|------------------------------------------|-----------------------------------------------------------------------------------------------|
| DESCRIPTION                              | 230V IP67 Square Stainless Steel Walkover / Driveover Light                                   |
| NET WEIGHT (KG)                          | 0.66                                                                                          |
| FINISH                                   | Stainless Steel                                                                               |
| DIFFUSER                                 | Clear                                                                                         |
| DIMENSIONS (MM)                          | Length - 100<br>Width - 100<br>Projection - 5<br>Overall Height - 138<br>Recessed Depth - 133 |
| CUT-OUT (MM)                             | Cut-out Diameter - 92<br>Cut-out with Sleeve - 92                                             |
| CONSTRUCTION                             | Construction - 304 Stainless steel                                                            |
| CLASS                                    |                                                                                               |
| IP RATING                                | IP67                                                                                          |
| MAX. WATTAGE (W)                         | 25                                                                                            |
| LAMP TECHNOLOGY                          | Halogen / LED Compatible                                                                      |
| LAMP BASE                                | GU10                                                                                          |
| LAMP INCLUDED                            | No                                                                                            |
| LED COMPATIBLE                           | Yes                                                                                           |
| DIMMABLE                                 | Lamp dependent                                                                                |
| MAX. WEIGHT LOADING                      | 1000kg at 5mph                                                                                |
| INPUT VOLTAGE                            | 230V 50Hz                                                                                     |
| CABLE ENTRY (MM)                         | 2 x 20                                                                                        |
| CABLE GLAND INCLUDED                     | Compression gland                                                                             |
| WARRANTY                                 | 1year(s)                                                                                      |
| MANUFACTURED IN ACCORDANCE WITH          | BS EN 60598                                                                                   |
| ORIGIN OF MANUFACTURE                    | China                                                                                         |
| DECLARATION OF CONFORMITY (HELD ON FILE) | Yes                                                                                           |
| EAN                                      | 5055559133599                                                                                 |
| Date Created: 03/04/2023 14:13           |                                                                                               |