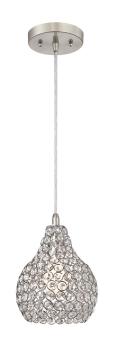

# Item Number 6103740

Pendant Brushed Nickel Finish Crystal Jewel Shade

### Specifications

- Height: 25 cmDiameter: 18 cm
- Adjustable Cord: 127 cm max.
- Use (1) E27 Base Lamp,
   60 Watt Maximum (not included)
- For Indoor Use