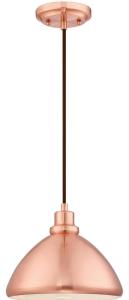

## Item Number 6103940

Pendant Brushed Copper Finish

### Specifications

- · Height: 20 cm
- Diameter: 25,5 cm
- Adjustable Cord: 127 cm max.
- Use (1) E27 Base Lamp,
  60 Watt Maximum (not included)
- For Indoor Use