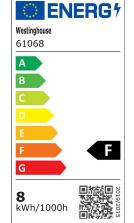

#### Specifications

• Height: 17 cm · Width: 13 cm • Extends: 14 cm

• Height from Center of Outlet Box: 7 cm

Includes 8 Watt Integrated LED

• Hours: 35000 Life (years)\*: 31,9 • Fixture Lumens: 450

• Colour Temperature (Kelvin): 3000