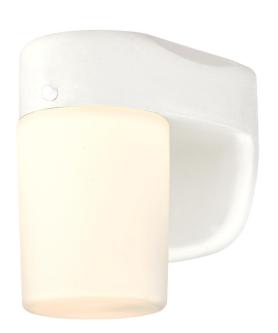

### Item Number 6106840

Dimmable LED Wall Fixture White Finish Frosted Opal Glass

#### Specifications

• Height: 17 cm · Width: 13 cm • Extends: 14 cm

• Height from Center of Outlet Box: 7 cm

Includes 8 Watt Integrated LED

• Hours: 35000 Life (years)\*: 31,9 • Fixture Lumens: 450

• Colour Temperature (Kelvin): 3000

Equivalent Incandescent Wattage: 40W

Colour Designation: Warm White

For Outdoor Use