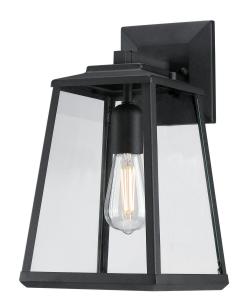

# Item Number 6114840

Wall Fixture Textured Black Finish Clear Glass

### Specifications

Height: 37 cmWidth: 20 cmExtends: 22 cm

Use (1) E27 Base Lamp,
60W Maximum (not included)

• For Outdoor Use