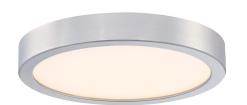

# Item Number 6119840

21 cm 18W LED Flush Brushed Nickel Finish Acrylic Shade

### Specifications

• Height: 3 cm • Diameter: 21 cm

Includes 18 Watt Integrated LED

• Hours: 30000 • Life (years)\*: 27,3 • Fixture Lumens: 1500

• Colour Temperature (Kelvin): 3000 • Equivalent Incandescent Wattage: 75W

Colour Designation: Warm White

For Indoor Use