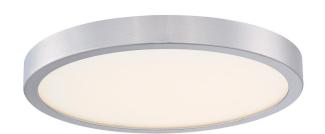

# Item Number 6119940

29 cm 21W LED Flush Brushed Nickel Finish Acrylic Shade

### Specifications

• Height: 3 cm • Diameter: 29 cm

Includes 21 Watt Integrated LED

• Hours: 30000 • Life (years)\*: 27,3 • Fixture Lumens: 1800

• Colour Temperature (Kelvin): 3000

• Equivalent Incandescent Wattage: 100W

Colour Designation: Warm White

For Indoor Use