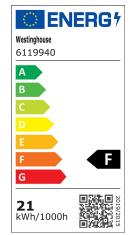

# Item Number 6119940

29 cm 21W LED Flush Brushed Nickel Finish Acrylic Shade

### Specifications

• Height: 3 cm • Diameter: 29 cm

Includes 21 Watt Integrated LED

• Hours: 30000 • Life (years)\*: 27,3 • Fixture Lumens: 1800

• Colour Temperature (Kelvin): 3000

• Equivalent Incandescent Wattage: 100W