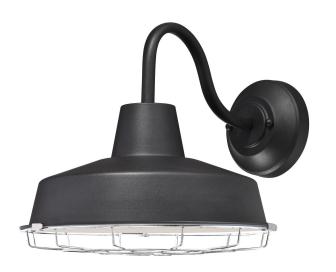

**SPECIFICATION SHEET** 

Dimmable LED Wall Fixture Textured Black Finish Removable Chrome Cage

Westinghouse

## Specifications

· Height: 28 cm • Width: 31 cm • Extends: 39 cm

• Height from Center of Outlet Box: 10 cm

Includes 13 Watt Integrated LED

• Hours: 35000 Life (years)\*: 31,9 • Fixture Lumens: 1140

Colour Temperature (Kelvin): 3000

Equivalent Incandescent Wattage: 100W

Colour Designation: Warm White

For Outdoor Use