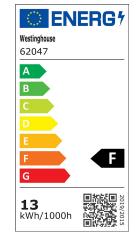

## Specifications

· Height: 28 cm • Width: 31 cm • Extends: 39 cm

• Height from Center of Outlet Box: 10 cm

Includes 13 Watt Integrated LED

• Hours: 35000 Life (years)\*: 31,9 • Fixture Lumens: 1140

Colour Temperature (Kelvin): 3000

Equivalent Incandescent Wattage: 100W

Colour Designation: Warm White

For Outdoor Use