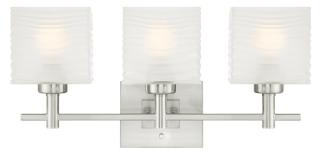

## Item Number 6304040

3 Light Wall Fixture Brushed Nickel Finish Rippled White Glazed Glass

### Specifications

- Height: 28 cm
- Width: 57 cm
- Extends: 15 cm
- Use (3) E27 Base Lamps,
  60 Watt Maximum (not included)
- Can be installed up or down
- For Indoor Use