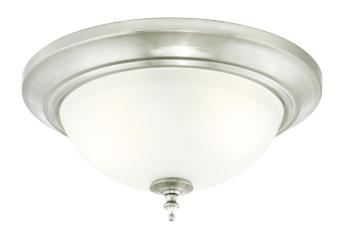

### Item Number 6305640

33 cm 2 Light Flush Brushed Nickel Finish Frosted Glass

#### Specifications

- Height: 16 cmDiameter: 33 cm
- Use (2) E27 Base Lamps,
  40 Watt Maximum (not included)
- For Indoor Use