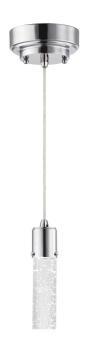

## Item Number 6307940

LED Pendant Chrome Finish Bubble Glass

#### Specifications

- Height: 23 cm
- Diameter: 13 cm
- Adjustable Cord: 125 cm max.
- Includes 8 Watt Integrated LED
- Hours: 25000
- Life (years)\*: 22,8
- Fixture Lumens: 800
- Colour Temperature (Kelvin): 3000
- Equivalent Incandescent Wattage: 60W
- Colour Designation: Warm White
- For Indoor Use