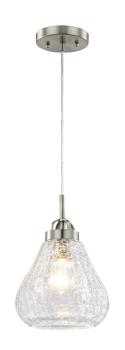

# Item Number 6309140

Pendant Brushed Nickel Finish Clear Crackle Glass

#### Specifications

- Height: 29 cmDiameter: 19 cm
- Adjustable Cord: 127 cm max.
- Use (1) E27 Base Lamp,
  60 Watt Maximum (not included)
- For Indoor Use