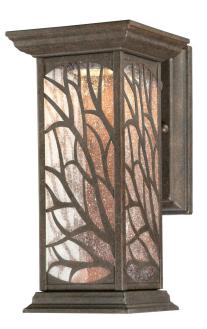

# Item Number 6312040

Dimmable LED Wall Fixture Victorian Bronze Finish Clear Seeded Glass

### Specifications

- Height: 27 cm
- Width: 14 cm
- Extends: 18 cm
- Height from Center of Outlet Box: 9 cm
- Includes 8 Watt Integrated LED
- Hours: 35000
- Life (years)\*: 31,9
- Fixture Lumens: 290
- Colour Temperature (Kelvin): 2700
- Equivalent Incandescent Wattage: 40W
- Colour Designation: Warm White
- For Outdoor Use