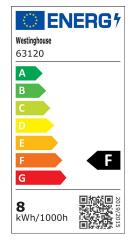

### Specifications

- Height: 27 cm
- Width: 14 cm
- Extends: 18 cm
- Height from Center of Outlet Box: 9 cm
- Includes 8 Watt Integrated LED
- Hours: 35000
- Life (years)\*: 31,9
- Fixture Lumens: 290
- Colour Temperature (Kelvin): 2700
- Equivalent Incandescent Wattage: 40W
- Colour Designation: Warm White
- For Outdoor Use